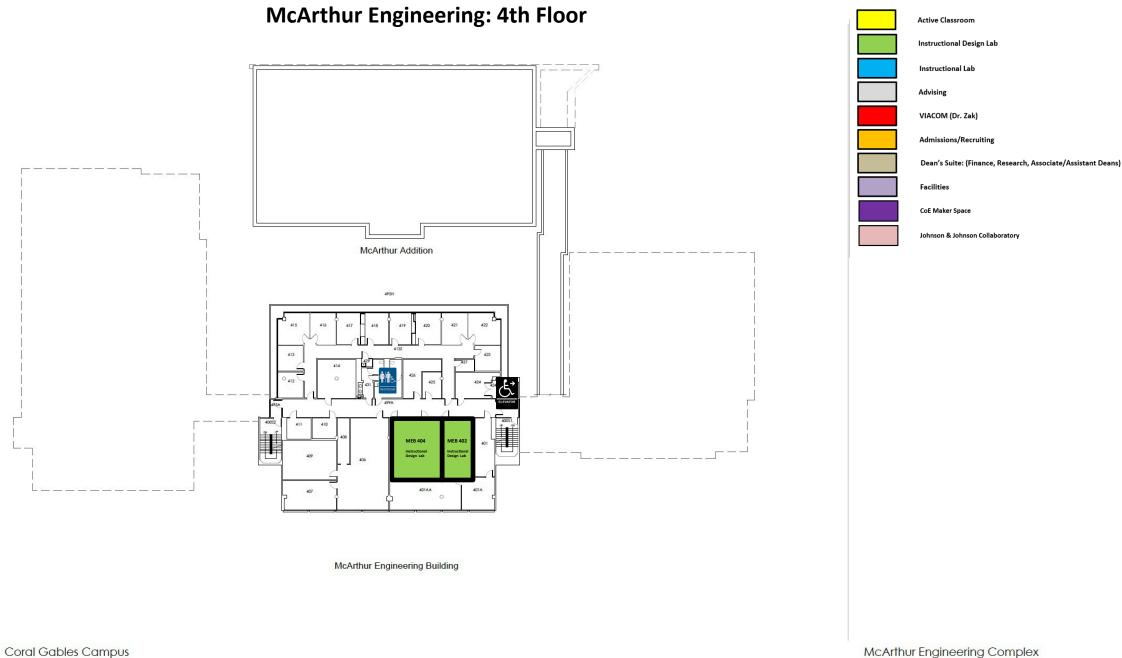

# **Student Directional Map**

(Slides 3 thru 8)

UNIVERSITY OF MIAMI

McArthur Engineering Complex

First Floor

McArthur Engineering Complex

UNIVERSITY OF MIAMI

Third Floor