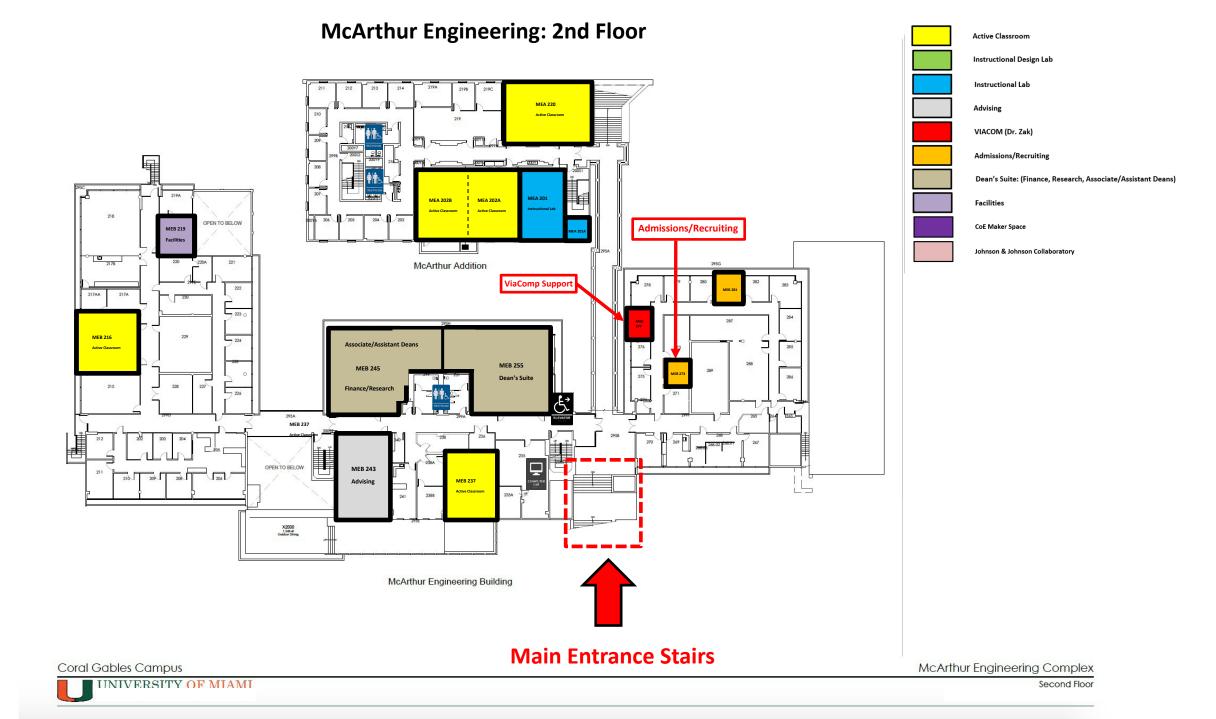

# **Student Directional Map**

(Slides 3 thru 8)

UNIVERSITY OF MIAMI

McArthur Engineering Complex

First Floor

McArthur Engineering Complex

UNIVERSITY OF MIAMI

Third Floor