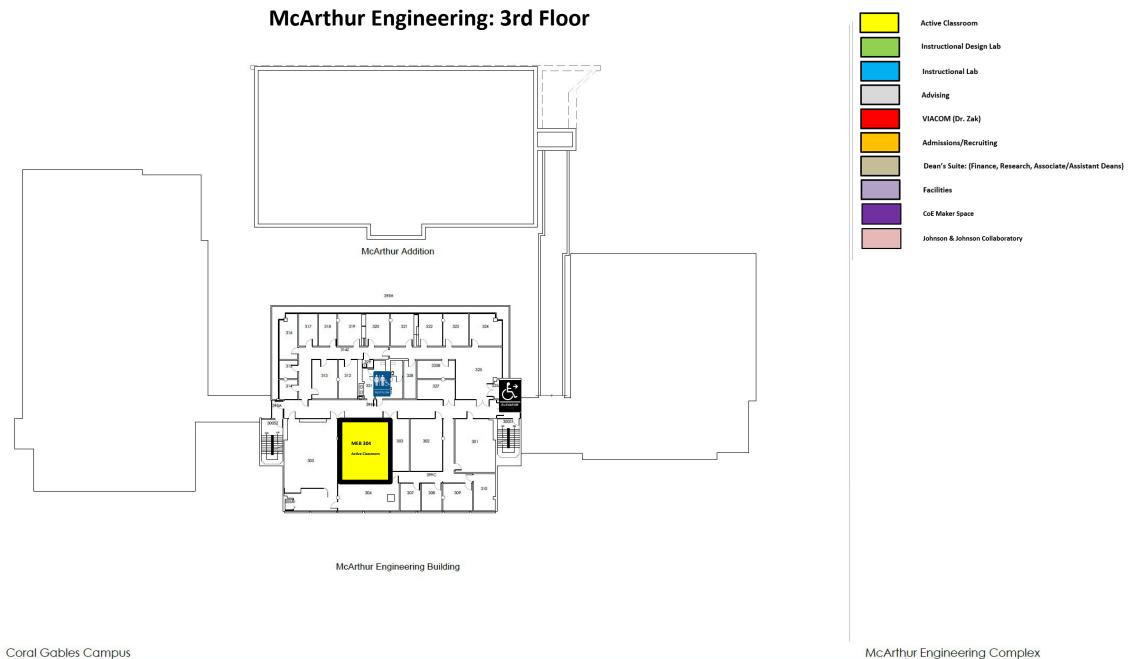

# **Student Directional Map**

(Slides 3 thru 8)

UNIVERSITY OF MIAMI

McArthur Engineering Complex

First Floor

McArthur Engineering Complex

UNIVERSITY OF MIAMI

Third Floor