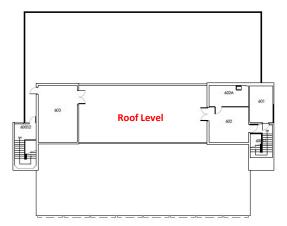

#### **McArthur Engineering: 5th Floor**

McArthur Engineering Building

McArthur Engineering Complex

McArthur Engineering: 6th Floor (roof)

McArthur Engineering Building

McArthur Engineering Complex