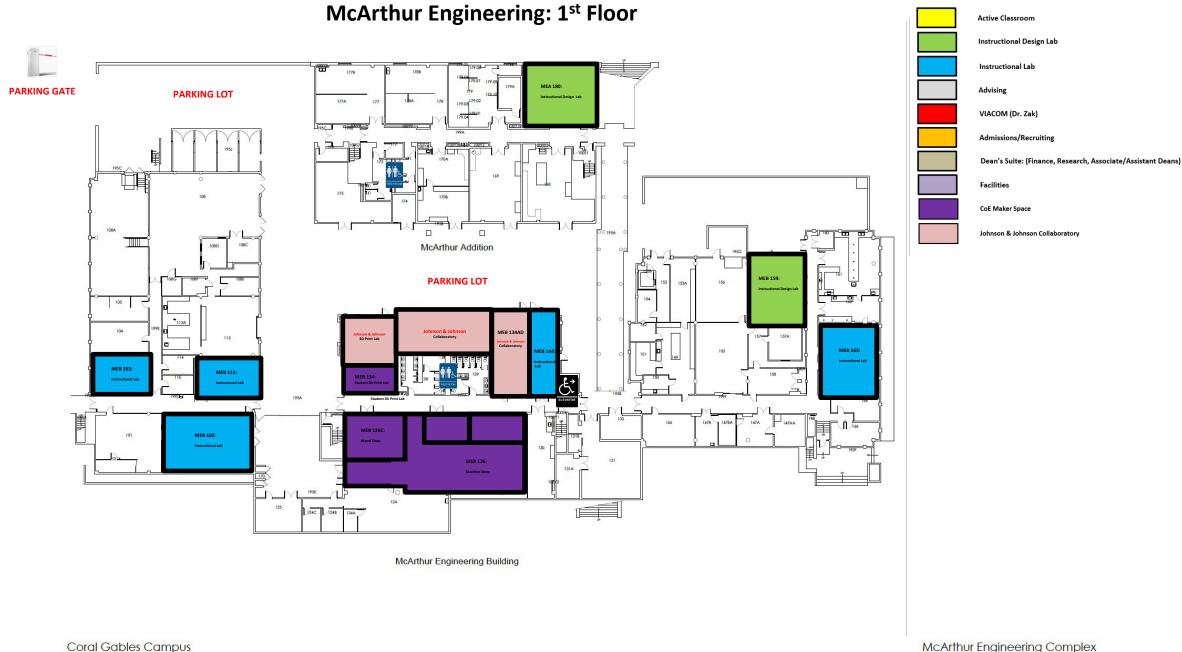

# **Student Directional Map**

(Slides 3 thru 8)

UNIVERSITY OF MIAMI

McArthur Engineering Complex

First Floor

McArthur Engineering Complex

UNIVERSITY OF MIAMI

Third Floor