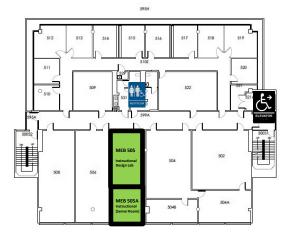

#### **McArthur Engineering: 5th Floor**

McArthur Engineering Building

McArthur Engineering Complex

McArthur Engineering: 6th Floor (roof)

McArthur Engineering Building

McArthur Engineering Complex